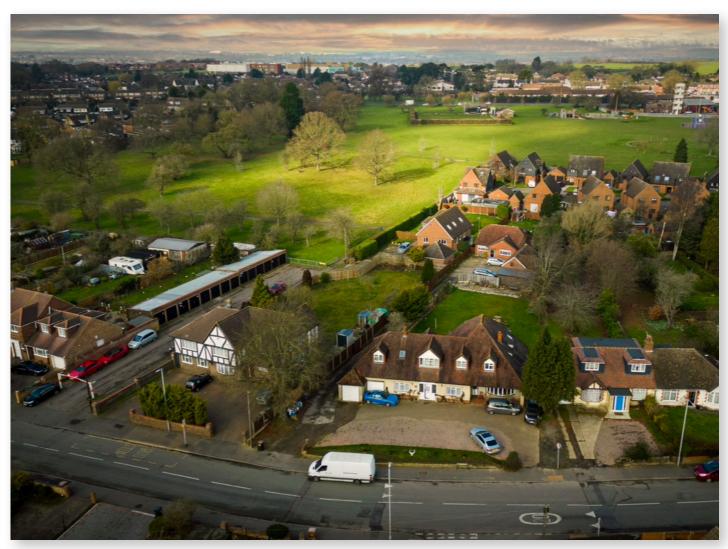

Approximate site outline

### 118-122 Ashcroft Road, Stopsley, Luton

**Guide Price: POA** 

Site area
Approx. 0.8 acres
RESIDENTIAL DEVELOPMENT
OPPORTUNITY

Offers are being sought from prospective purchasers for a development opportunity in Stopsley, Luton

#### The Site

The site is circa 0.8 acres and is located off Ashcroft Road. The site is just a few minutes' walk from Stopsley's shops and amenities including the Inspire Luton: Sports Village. There is also a regular bus service on your doorstep.

The site currently includes one detached house and two semi-detached bungalows. Ashcroft Road has a mix of residential housing and consists predominantly of houses.

## LAND FOR SALE



Drone view of the site

### Surrounding area

Stopsley is an area in north-east Luton with many local facilities, such as shops, a doctor's surgery, restaurants and other local amenities and sporting facilities. It is located a 30-minute walk from the Centre of Luton, providing further shops, restaurants, places of worship, museums, parks and other amenities, as well as a central train station, with direct train links into London St Pancras which take approximately 30 minutes and run regularly throughout the day. It is also a short drive from the historic market town of Hitchin. There are direct bus services to London Luton Airport, which take approximately 10 minutes and run regularly. Other large attractions are within easy driving distance, including Whipsnade Zoo and Woburn Safari Pa