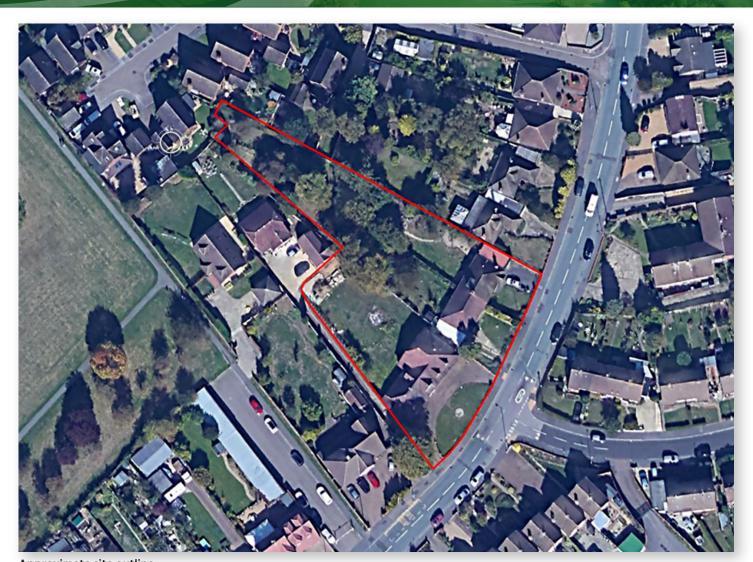

Approximate site outline

### 118-122 Ashcroft Road, Stopsley, Luton

**Guide Price: POA** 

Site area
Approx. 0.8 acres
RESIDENTIAL DEVELOPMENT
OPPORTUNITY

Offers are being sought from prospective purchasers for a development opportunity in Stopsley, Luton

#### The Site

The site is circa 0.8 acres and is located off Ashcroft Road. The site is just a few minutes' walk from Stopsley's shops and amenities including the Inspire Luton: Sports Village. There is also a regular bus service on your doorstep.

The site currently includes one detached house and two semi-detached bungalows. Ashcroft Road has a mix of residential housing and consists predominantly of houses.