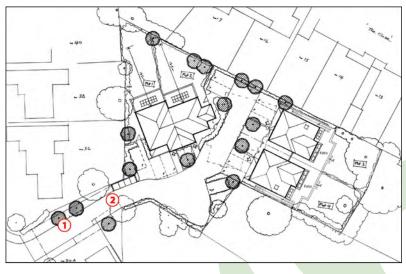

#### Planning

A detailed consent has been submitted (5/2020/2026) and a pre-app response is available on request with full drawings and elevations for two detached dwellings and a pair of semidetached dwellings following the demolition of an existing bungalow. Land registry titles: HD580486, HD447808