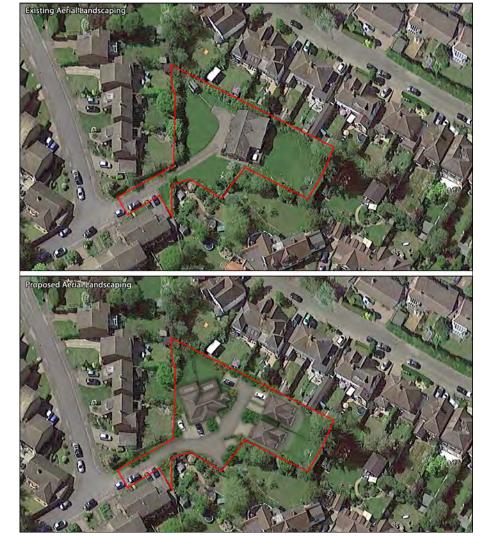

Approximately 2 miles from Harpenden High Street and the mainline station which provides direct trains into London St Pancras in under 30 minutes.

Tanglewood is a large bungalow situated in the middle of the plot that is to be demolished to build 4 large family homes, two detached and two semi-detached which are all between 1600 and 1830 sq.ft with reasonable sized gardens for new homes extending to about 0.42 acres.

#### Planning

A detailed consent has been submitted (5/2020/2026) and a pre-app response is available on request with full drawings and elevations for two detached dwellings and a pair of semidetached dwellings following the demolition of an existing bungalow. Land registry titles: HD580486, HD447808