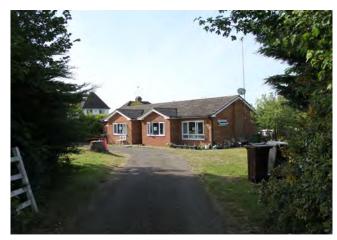

Approximately 2 miles from Harpenden High Street and the mainline station which provides direct trains into London St Pancras in under 30 minutes.

Tanglewood is a large bungalow situated in the middle of the plot that is to be demolished to build 4 large family homes, two detached and two semi-detached which are all between 1600 and 1830 sq.ft with reasonable sized gardens for new homes extending to about 0.42 acres.

#### **Services and Utilities**

It is up to the potential purchaser to ensure that all mains services and utilities ore in place for the development.

**Existing view** 